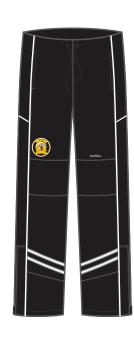

### **KEWL HOCKEY TRACK SUIT**

100% Honeycomb Ripstop Polyester, Water and Wind Resistant, Fully Mesh Lined, Front Velcro Pockets for Easy Access, Pit Zips to Keep you Kewl, Full Back Vent, Waist Bungee Draw Cord, Inside Left Chest Pocket

**EMBROIDERED LOGO & NUMBER** 

ADULT JACKET SIZES S-3XL

**YOUTH JACKET** SIZES - 4/5, 6/7, 8/10, 10/12, 14/16

**ADULT PANT SIZES S-3XL** 

**YOUTH PANT** SIZES - 4/5, 6/7, 8/10, 10/12, 14/16

100% Honeycomb Ripstop Polyester, Water and Wind Resistant, Fully Mesh Lined, Front Side Seam Pockets, Kewl Vented Knees, Dual Closure Pant Leg with Kewl Vertical Velcro and Zipper.

EMBROIDERED LOGO
EMBROIDERED NUMBER