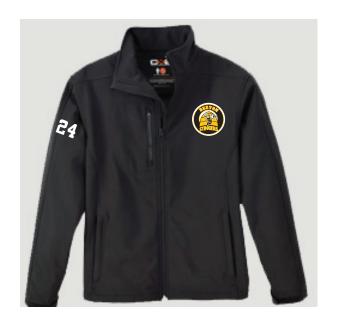

## NON INSULATED SOFT SHELL EMBROIDERED LOGO & NUMBER

ADULT JACKET SIZES S - 4XL

YOUTH JACKET SIZES S - XL