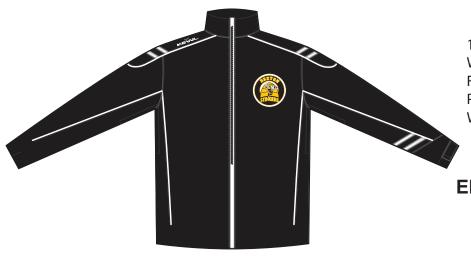

### **KEWL HOCKEY TRACK SUIT**

100% Honeycomb Ripstop Polyester, Water and Wind Resistant, Fully Mesh Lined, Front Velcro Pockets for Easy Access, Pit Zips to Keep you Kewl, Full Back Vent, Waist Bungee Draw Cord, Inside Left Chest Pocket

**EMBROIDERED LOGO & NUMBER** 

ADULT JACKET SIZES S-3XL

**YOUTH JACKET** SIZES - 4/5, 6/7, 8/10, 10/12, 14/16

**ADULT PANT SIZES S-3XL** 

**YOUTH PANT** SIZES - 4/5, 6/7, 8/10, 10/12, 14/16

100% Honeycomb Ripstop Polyester, Water and Wind Resistant, Fully Mesh Lined, Front Side Seam Pockets, Kewl Vented Knees, Dual Closure Pant Leg with Kewl Vertical Velcro and Zipper.

EMBROIDERED LOGO
EMBROIDERED NUMBER