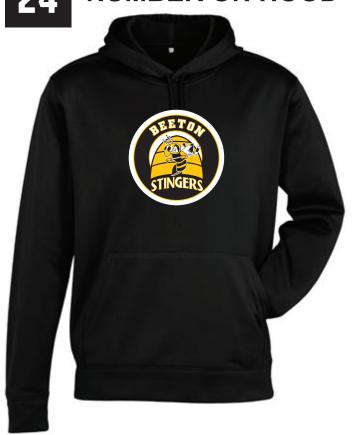

#### FLEECE HOODIE FLEECE SWEATPANT

TWILL LOGO ON FRONT

21 NUMBER ON HOOD

ADULT HOODIE
SIZES S - 4XL

YOUTH HOODIE SIZES S - XL

EMBROIDERED LOGO & NUMBER

EMBROIDERED LOGO
NUMBER ON LEG

**ADULT PANT** SIZES S - 2XL