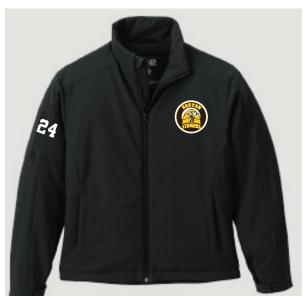

### INSULATED SOFT SHELL EMBROIDERED LOGO & NUMBER

ADULT JACKET SIZES XS - 4XL

YOUTH JACKET SIZES S - XL