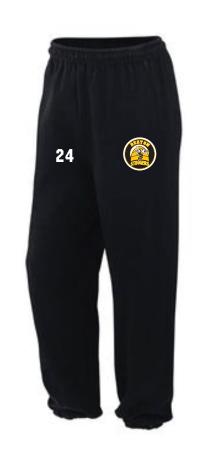

#### FLEECE HOODIE FLEECE SWEATPANT

TWILL LOGO ON FRONT

21 NUMBER ON HOOD

ADULT HOODIE
SIZES S - 4XL

YOUTH HOODIE SIZES S - XL

EMBROIDERED LOGO & NUMBER

EMBROIDERED LOGO
NUMBER ON LEG

**ADULT PANT** SIZES S - 2XL

YOUTH PANT SIZES S - XL

**EMBROIDERED LOGO & NUMBER** 

**COTTON T-SHIRT** 

WITH FRONT PRINT

**ADULT SHIRT SIZES XS - 4XL** 

**YOUTH SHIRT** SIZES S - XL

**TOQUE** 