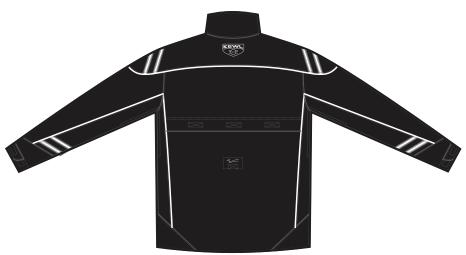

### **KEWL HOCKEY TRACK SUIT**

100% Honeycomb Ripstop Polyester, Water and Wind Resistant, Fully Mesh Lined, Front Velcro Pockets for Easy Access, Pit Zips to Keep you Kewl, Full Back Vent, Waist Bungee Draw Cord, Inside Left Chest Pocket

**EMBROIDERED LOGO & NUMBER** 

ADULT JACKET SIZES S-3XL

**YOUTH JACKET** SIZES - 4/5, 6/7, 8/10, 10/12, 14/16

**ADULT PANT SIZES S-3XL** 

**YOUTH PANT** SIZES - 4/5, 6/7, 8/10, 10/12, 14/16

100% Honeycomb Ripstop Polyester, Water and Wind Resistant, Fully Mesh Lined, Front Side Seam Pockets, Kewl Vented Knees, Dual Closure Pant Leg with Kewl Vertical Velcro and Zipper.

EMBROIDERED LOGO
EMBROIDERED NUMBER