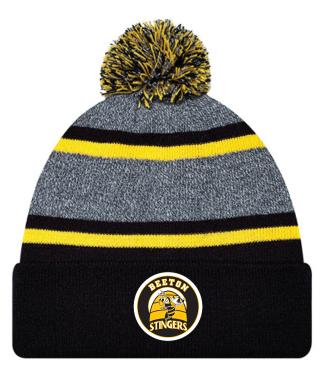

YOUTH PANT SIZES S - XL

**EMBROIDERED LOGO & NUMBER** 

**COTTON T-SHIRT** 

WITH FRONT PRINT

**ADULT SHIRT SIZES XS - 4XL** 

**YOUTH SHIRT** SIZES S - XL

**TOQUE** 