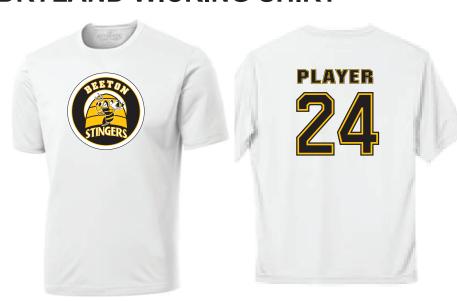

#### PERFORMANCE DRYLAND WICKING SHIRT

6-oz, 100% polyester pique knit double-mesh contrast at raglan sleeves double-mesh contrast side panels

> ADULT SHIRT SIZES S - 4XL

YOUTH SHIRT SIZES S - XL

FRONT LOGO, BACK NUMBER & NAME